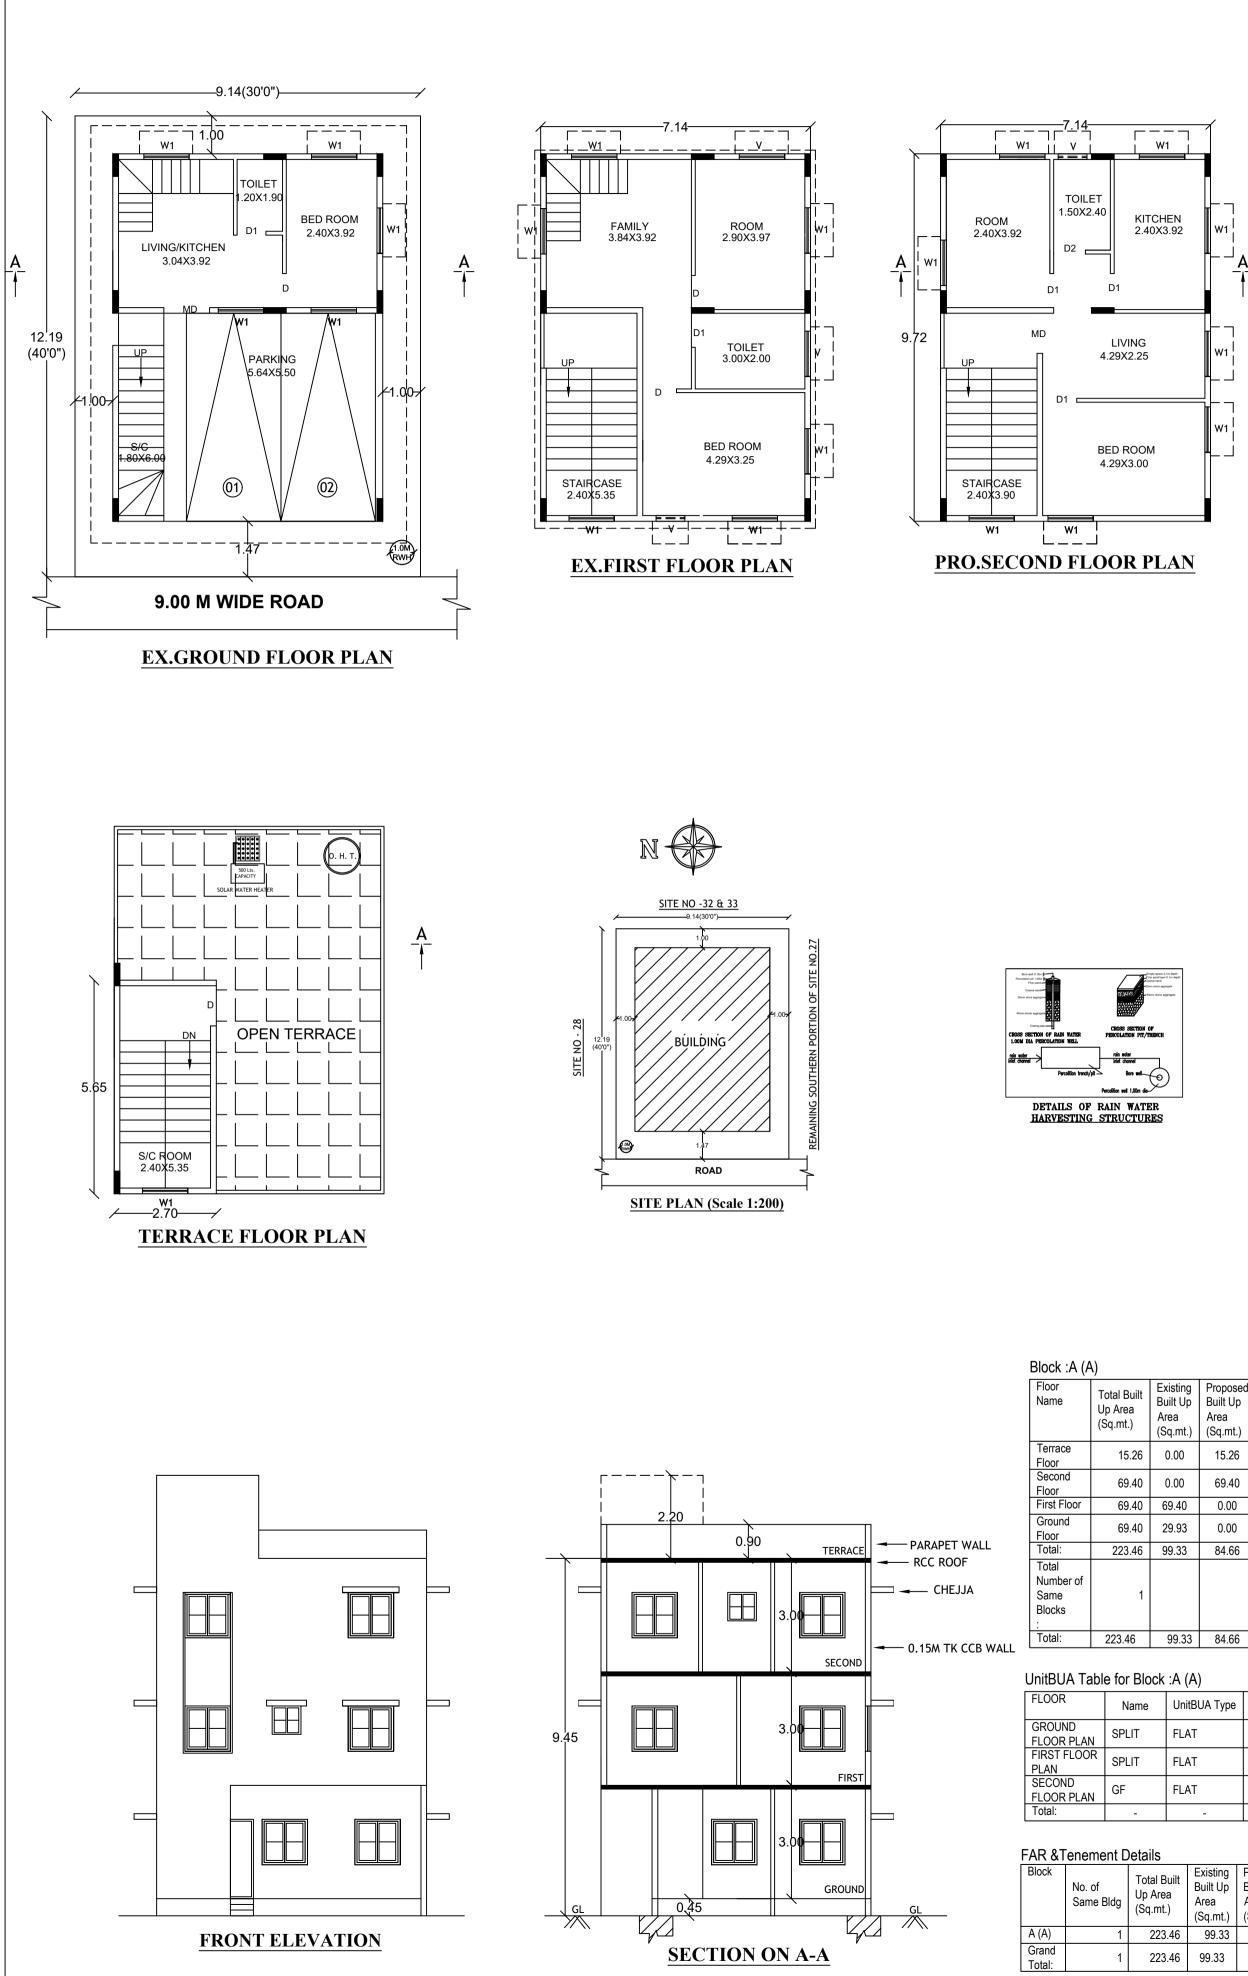

|   | Existing<br>Built Up<br>Area | Proposed<br>Built Up<br>Area | Deductions<br>Sq.mt.) | s (Area in<br>Parking | Existing<br>FAR Area<br>(Sq.mt.) | Proposed<br>FAR Area<br>(Sq.mt.) | Total FAR<br>Area<br>(Sq.mt.) | Tnmt (No.) |
|---|------------------------------|------------------------------|-----------------------|-----------------------|----------------------------------|----------------------------------|-------------------------------|------------|
| _ | (Sq.mt.)                     | (Sq.mt.)                     | StairCase             | Parking               |                                  | Resi.                            |                               |            |
|   | 0.00                         | 15.26                        | 15.26                 | 0.00                  | 0.00                             | 0.00                             | 0.00                          | 00         |
|   | 0.00                         | 69.40                        | 12.84                 | 0.00                  | 0.00                             | 56.56                            | 56.56                         | 01         |
|   | 69.40                        | 0.00                         | 12.84                 | 0.00                  | 56.56                            | 0.00                             | 56.56                         | 00         |
|   | 29.93                        | 0.00                         | 6.84                  | 32.63                 | 29.93                            | 0.00                             | 29.93                         | 01         |
|   | 99.33                        | 84.66                        | 47.78                 | 32.63                 | 86.49                            | 56.56                            | 143.05                        | 02         |
|   |                              |                              |                       |                       |                                  |                                  |                               |            |
|   | 99.33                        | 84.66                        | 47.78                 | 32.63                 | 86.49                            | 56.56                            | 143.05                        | 02         |

| Fotal Built<br>Jp Area<br>Sq.mt.) | Existing<br>Built Up<br>Area | Proposed<br>Built Up<br>Area | Deductions (Area in Sq.mt.) |          | Existing<br>FAR Area<br>(Sq.mt.) | Proposed<br>FAR Area<br>(Sq.mt.) | Total FAR<br>Area<br>(Sq.mt.) | Tnmt (No.) |
|-----------------------------------|------------------------------|------------------------------|-----------------------------|----------|----------------------------------|----------------------------------|-------------------------------|------------|
| Sq.m.)                            | (Sq.mt.) (Sq.mt.)            | StairCase                    | Parking                     | (Sq.mt.) | Resi.                            | (04.111.)                        |                               |            |
| 223.46                            | 99.33                        | 84.66                        | 47.78                       | 32.63    | 86.49                            | 56.56                            | 143.05                        | 02         |
| 223.46                            | 99.33                        | 84.66                        | 47.78                       | 32.63    | 86.49                            | 56.56                            | 143.05                        | 2.00       |